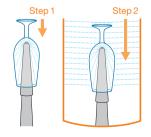

# QUICK START GUIDE How to clean a glass?

move the glass with steady up and down movements completely over the brush, at least 3-4 times

don't twist!

2 let the glass drain off briefly over the pre-washing canister

opush down the 2 stage valve for at least 2-3 seconds; rinse until the glass inside and outside is clearly cleaned