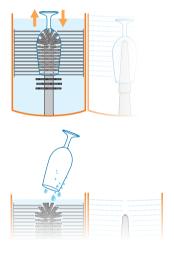

### QUICK START GUIDE How to install?

ready to use

check horizontal water flow