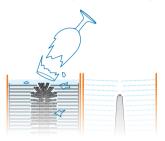

# QUICK START GUIDE How to clean a glass?

move the glass with steady up and down movements completely over the brush, at least 3-4 times

don't twist!

2 let the glass drain off briefly over the pre-washing canister

opush down the 2 stage valve for at least 2-3 seconds; rinse until the glass inside and outside is clearly cleaned