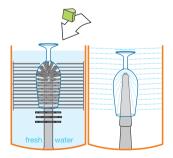

# QUICK START GUIDE First commissioning

- check and keep the cleanliness of the device and the work environment
- fill the pre-sink with fresh water
- oplace a quater of a Classic SPÜLBOY® tablet into the pre-washing canister
- renew the tab, if during the rinsing (!) no more foam forms (after appr. 6 hours)

#### In the morning:

- rinsing brushes clean
- place the brushes back into the device
- fill-up with fresh water and new tab
  - ready to use