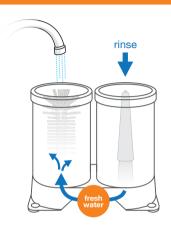

# QUICK START GUIDE First commissioning

- check and keep the cleanliness of the device and the work environment
- fill the pre-sink with fresh water
- oplace a quater of a Classic SPÜLBOY® tablet into the pre-washing canister
- renew the tab, if during the rinsing (!) no more foam forms (after appr. 6 hours)