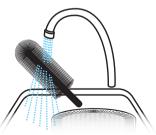

### QUICK START GUIDE How to install?

ready to use

check horizontal water flow