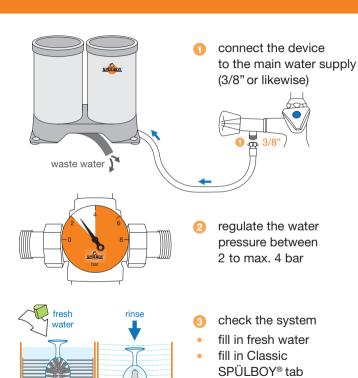

### QUICK START GUIDE How to install?

ready to use

check horizontal water flow

# QUICK START GUIDE First commissioning

- check and keep the cleanliness of the device and the work environment
- fill the pre-sink with fresh water
- oplace a quater of a Classic SPÜLBOY® tablet into the pre-washing canister
- renew the tab, if during the rinsing (!) no more foam forms (after appr. 6 hours)