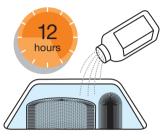

### **End of the day:**

- take off the brushes and place them with Classic brush sanitizer into a bucket/sink
- fill up the sink with warm water and wait for appr. 12 hours
- wipe off the device thoroughly with a clean sponge